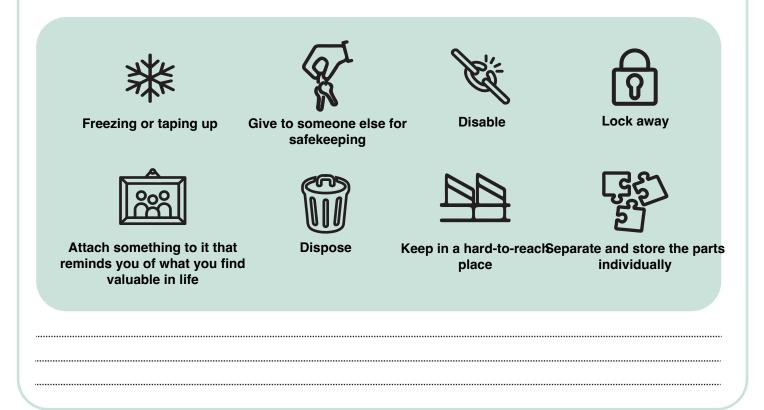

## This is how I will make my environment safer:

Do you have a way in mind to end your life? Then make sure you cannot quickly access the things you need for that. Below you will find a number of things you can do in advance with those items to give yourself more time to make a decision in difficult moments.